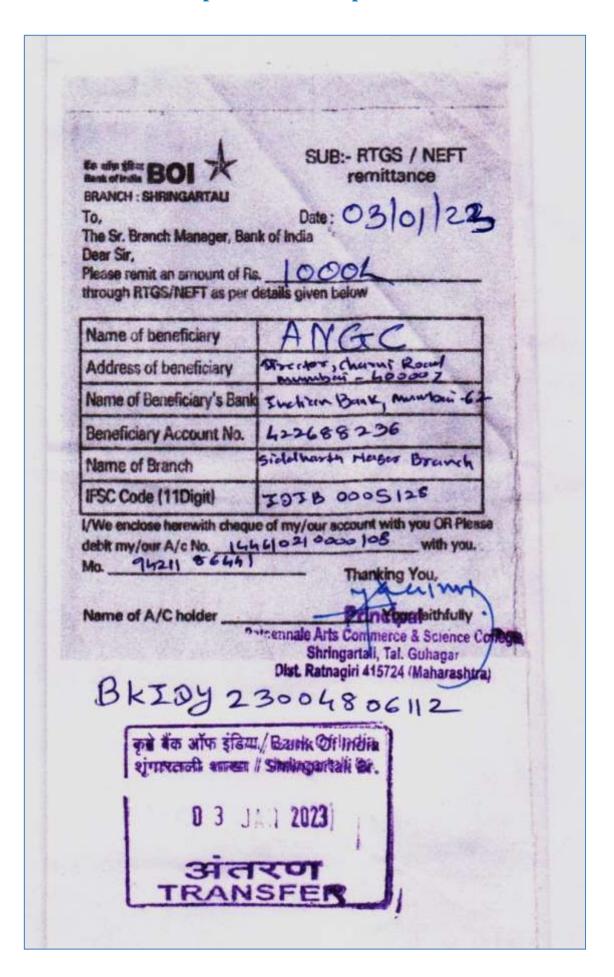

Of all the three scholarships mentioned above, the ANGC scholarships are awarded by Association of Non-Government Colleges, a Non-Government Organisation (N.G.O.) established by the principals of Non-Government Colleges.