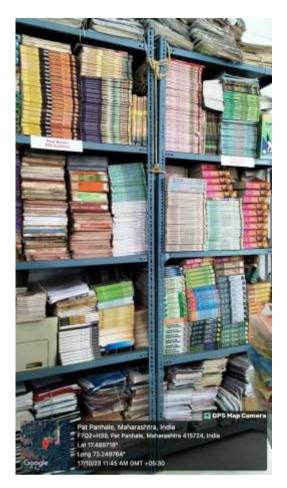

## Students Welfare Fund (University) Backward Class Students Book Bank Scheme

| Sr. | Category of Scheme                                                                   | No. of   | Amount     |
|-----|--------------------------------------------------------------------------------------|----------|------------|
| No. |                                                                                      | Students | Sanctioned |
| 1   | Students Welfare Fund<br>(University) Backward<br>Class Students Book<br>Bank Scheme | 89       | 23051      |

To discuss on B.C.Students Book Bank Scheme for the academic year 2022-23.

Librarian Mr. Gurav informed that the college has received a grant of Rs.26,040/- for the Backward Class Book Bank Scheme for the academic year 2021-22 from the University of Mumbai. He said that the purchase of textbooks and Reference Books has been completed from the said grant and a report should be submitted to the university by 31st August 2022. This is allowed by all members.