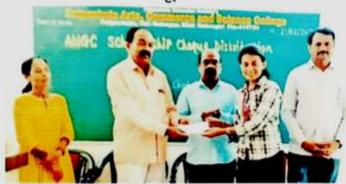

P.T.O.

Principal
Patpannale Arts Commerce & Science College
Shringartall Tal. Guhagar
Dist. Ratnagiri 415724 (Maharashtra)

Association of Non government colleges (ANGC) of the Principals provides financial applitance to needy students from economically weaker sections of the society This year ANGE approved such scholophip for 15th studeum of College. ANGC Scholaship che programme has been arrange 21/02/2-23 at 10,00 am in da85. Following dignitaries of the Parpanhale Education Society's a poincipal attended this programme with beneficiaries students. 1. Hon. Shn. S. P. Charan 2. Han shor. A. Y. Charan 3. Prin. Shn. P.A. Desay 4. Dr. P.S. Bhagwut Bhagno Cruhadobiless 5. Mis Gulleyarker S. D. Sawaut S.s. S. S. Sawant T. " Halde 5,5% Grabb proceede 8- 11 Harade N.D. Barralde. 9. 11 Halade S.R Bmae-10. 11 Mox S. R. Same Dalan J. M. 11. 11 12. 11 Utekan R. R. 13- " Maniyar S.M. Fry Jus 14. " Bandarka U.N. Roma guirga Dale 15 11 Wingnworle S. H. wah! Salan' IV. J. CATSCONCIENCY O Davdelcon M. S. K. 6 21mber Zimbar K.S. Jambhale R. M. ruhogostus bubagasten 20 21 Sanika Prope R. More M. Dalni 22 11 Rana 23 chym Principal Putpannale Arts Commerce & Science & Shringartall, Tal. Gehagar Dist Ratnagin 415724 (Maharash)