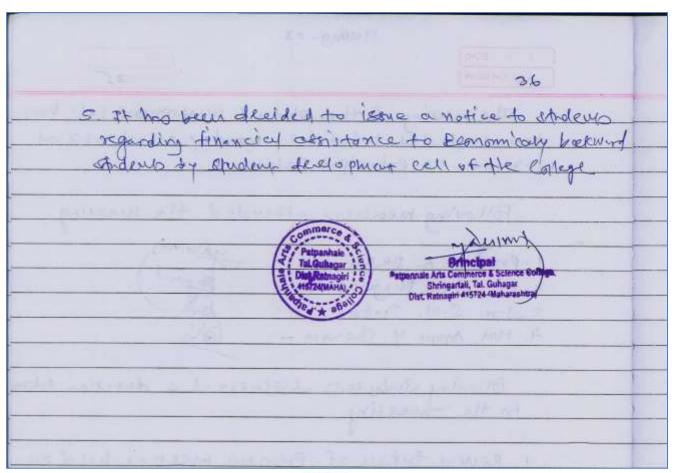

  procedure as per caremer will because from

  ANNC & Department of Student development

  of university of Mumbai.
- 3- It has been decided to send ANAC membership fee of RS 1000/- for the years 2022-2023.
- 4. To inform the needy students regarding the all avalible orbeins in the hibsary.
- 5. It has been decided to issue all Notices regarding verious of cholastip for the