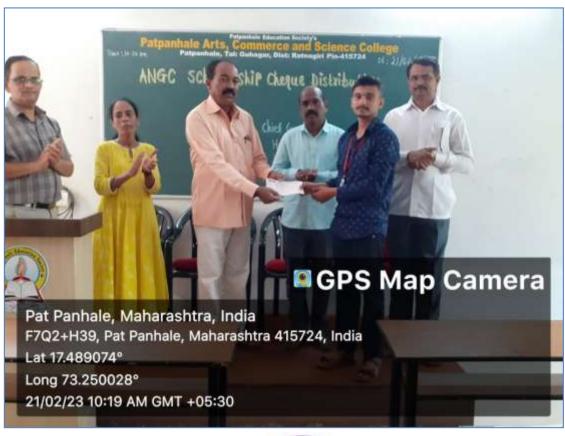

P.T.O.

Principal
Patpannale Arts Commerce & Science College
Shringartall Tal. Guhagar
Dist. Ratnagiri 415724 (Maharashtra)

Association of Non government colleges (ANGC) of the Principals provides financial applitance to needy students from economically weaker sections of the society This year ANGE approved such scholophip for 15th studeum of College. ANGC Scholaship che programme has been arrange 21/02/2-23 at 10,00 am in da85. Following dignitaries of the Parpanhale Education Society's a poincipal attended this programme with beneficiaries students. 1. Hon. Shn. S. P. Charan 2. Han shor. A. Y. Charan 3. Prin. Shn. P.A. Desay 4. Dr. P.S. Bhagwut Bhagno Cruhadobiless 5. Mis Gulleyarker S. D. Sawaut S.s. S. S. Sawant T. " Halde 5,5% Grabb proceede 8- 11 Harade N.D. Barralde. 9. 11 Halade S.R Bmae-10. 11 Mox S. R. Same Dalan J. M. 11. 11 12. 11 Utekan R. R. 13- " Maniyar S.M. Fry Jus 14. " Bandarka U.N. Roma guirga Dale 15 11 Wingnworle S. H. wah! Salan' IV. J. CATSCONCIENCY O Davdelcon M. S. K. 6 21mber Zimbar K.S. Jambhale R. M. ruhogostus bubagasten 20 21 Sanika Prope R. More M. Dalni 22 11 Rana 23 chym Principal Putpannale Arts Commerce & Science & Shringartall, Tal. Gehagar Dist Ratnagin 415724 (Maharash)