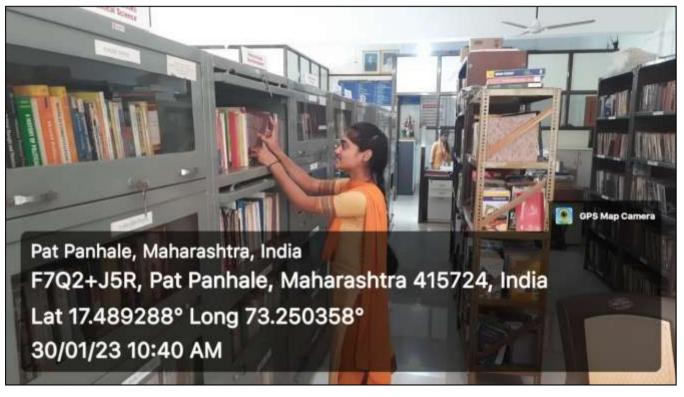

To discuss on B.C.Students Book Bank Scheme for the academic year 2022-23.

Librarian Mr. Gurav informed that the college has received a grant of Rs.26,040/- for the Backward Class Book Bank Scheme for the academic year 2021-22 from the University of Mumbai. He said that the purchase of textbooks and Reference Books has been completed from the said grant and a report should be submitted to the university by 31st August 2022. This is allowed by all members.

 To discuss the celebration of Dr.S.R.Ranganath birth anniversy, Books Exhibition and distribution of B.C.B.B.Books, Best Reader' award in academic year 2021-22.

On 12th August 2022 in the library, Amrit Mahotsav of Indian Independence and father of library science Dr. S.R. Ranganathan's birth anniversary on the occasion celebration in the library. The librarian informed the meeting about the organization of book exhibition, distribution of 'Best Reader' award and distribution of books under Mumbai University Backward Class Book Bank Scheme. This was approved by all.