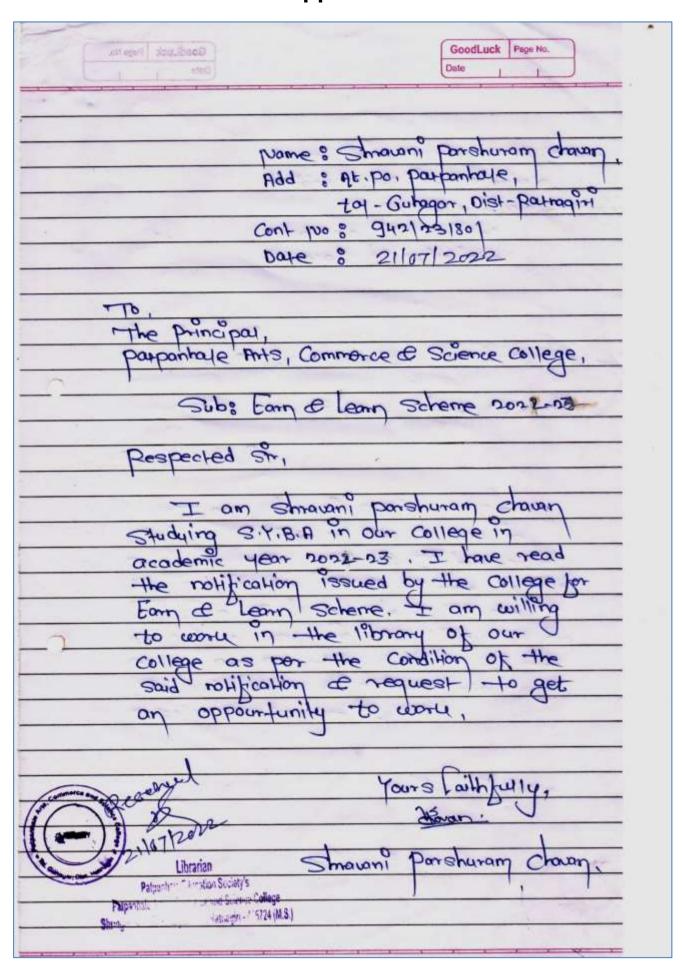

 Regarding the selection of students in the library department under the 'Earn and Learn' scheme of the college.

The librarian informed that the application of 1 female student who is interested to work in the library has been received under the 'Earn and Learn' scheme of the college. On this Hon. Principal approved the said application. It was also unanimously decided that if there are 1 to 2 more interested and needy students, they should also be given a chance.