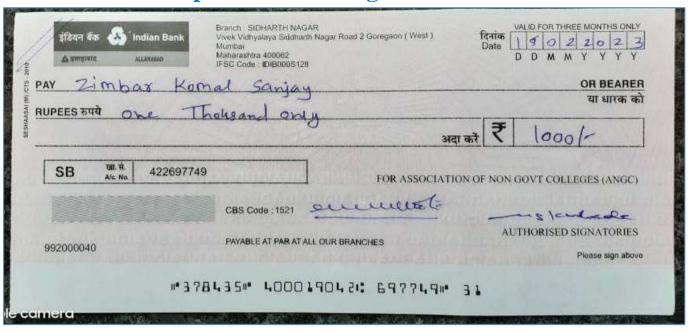

P.T.O.

Principal
Patpannale Arts Commerce & Science College
Shringartall Tal. Guhagar
Dist. Ratnagiri 415724 (Maharashtra)

Association of Non government colleges (ANGC) of the Principals provides financial applitance to needy students from economically weaker sections of the society This year ANGE approved such scholophip for 15th studeum of College. ANGC Scholaship che programme has been arrange 21/02/2-23 at 10,00 am in da85. Following dignitaries of the Parpanhale Education Society's a poincipal attended this programme with beneficiaries students. 1. Hon. Shn. S. P. Charan 2. Han shor. A. Y. Charan 3. Prin. Shn. P.A. Desay 4. Dr. P.S. Bhagwut Bhagno Cruhadobiless 5. Mis Gulleyarker S. D. Sawaut S.s. S. S. Sawant T. " Halde 5,5% Grabb proceede 8- 11 Harade N.D. Barralde. 9. 11 Halade S.R Bmae-10. 11 Mox S. R. Same Dalan J. M. 11. 11 12. 11 Utekan R. R. 13- " Maniyar S.M. Fry Jus 14. " Bandarka U.N. Roma guirga Dale 15 11 Wingnworle S. H. wah! Salan' IV. J. CATSCONCIENCY O Davdelcon M. S. K. 6 21mber Zimbar K.S. Jambhale R. M. ruhogostus bubagasten 20 21 Sanika Prope R. More M. Dalni 22 11 Rana 23 chym Principal Putpannale Arts Commerce & Science & Shringartall, Tal. Gehagar Dist Ratnagin 415724 (Maharash)