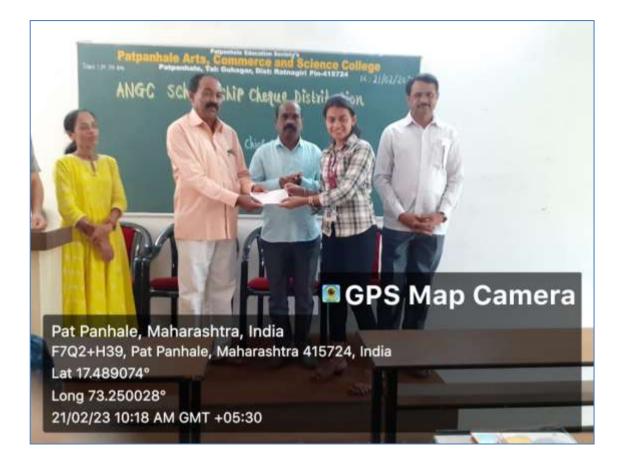

P.T.O.

Principal
Patpannale Arts Commerce & Science College
Shringartall Tal. Guhagar
Dist. Ratnagiri 415724 (Maharashtra)

Association of Non government colleges (ANGC) of the Principals provides financial applitance to needy students from economically weaker sections of the society This year ANGE approved such scholophip for 15th studeum of College. ANGC Scholaship che programme has been arrange 21/02/2-23 at 10,00 am in da85. Following dignitaries of the Parpanhale Education Society's a poincipal attended this programme with beneficiaries students. 1. Hon. Shn. S. P. Charan 2. Han shor. A. Y. Charan 3. Prin. Shn. P.A. Desay 4. Dr. P.S. Bhagwut Bhagno Cruhadobiless 5. Mis Gulleyarker S. D. Sawaut S.s. S. S. Sawant T. " Halde 5,5% Grabb proceede 8- 11 Harade N.D. Barralde. 9. 11 Halade S.R Bmae-10. 11 Mox S. R. Same Dalan J. M. 11. 11 12. 11 Utekan R. R. 13- " Maniyar S.M. Fry Jus 14. " Bandarka U.N. Roma guirga Dale 15 11 Wingnworle S. H. wah! Salan' IV. J. CATSCONCIENCY O Davdelcon M. S. K. 6 21mber Zimbar K.S. Jambhale R. M. ruhogostus bubagasten 20 21 Sanika Prope R. More M. Dalni 22 11 Rana 23 chym Principal Putpannale Arts Commerce & Science & Shringartall, Tal. Gehagar Dist Ratnagin 415724 (Maharash)