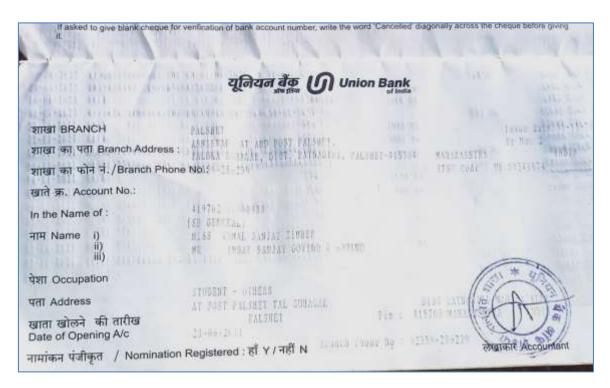

The institution follows standard operating procedure in respect of different types of scholarships- from issuing notices regarding scholarships and financial assistance to disbursal of the different stipulated amounts to the students. In all cases, amounts are paid to the students through cheques and or credited on their Accounts directly by the Government.