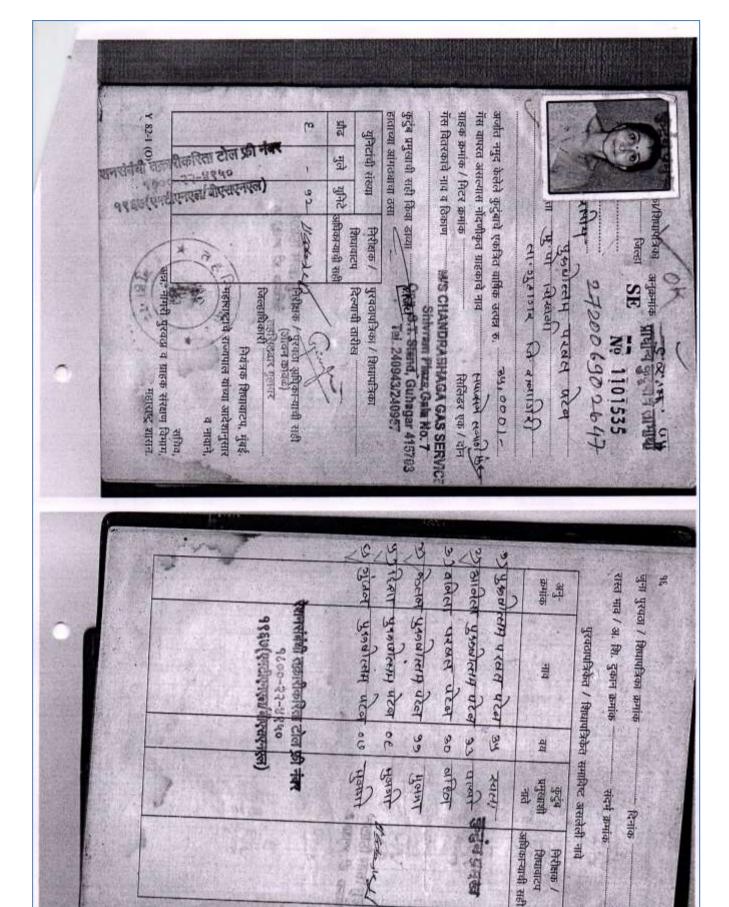

 Regarding the selection of students in the library department under the 'Earn and Learn' scheme of the college.

The librarian informed that the application of 1 female student who is interested to work in the library has been received under the 'Earn and Learn' scheme of the college. On this Hon. Principal approved the said application. It was also unanimously decided that if there are 1 to 2 more interested and needy students, they should also be given a chance.