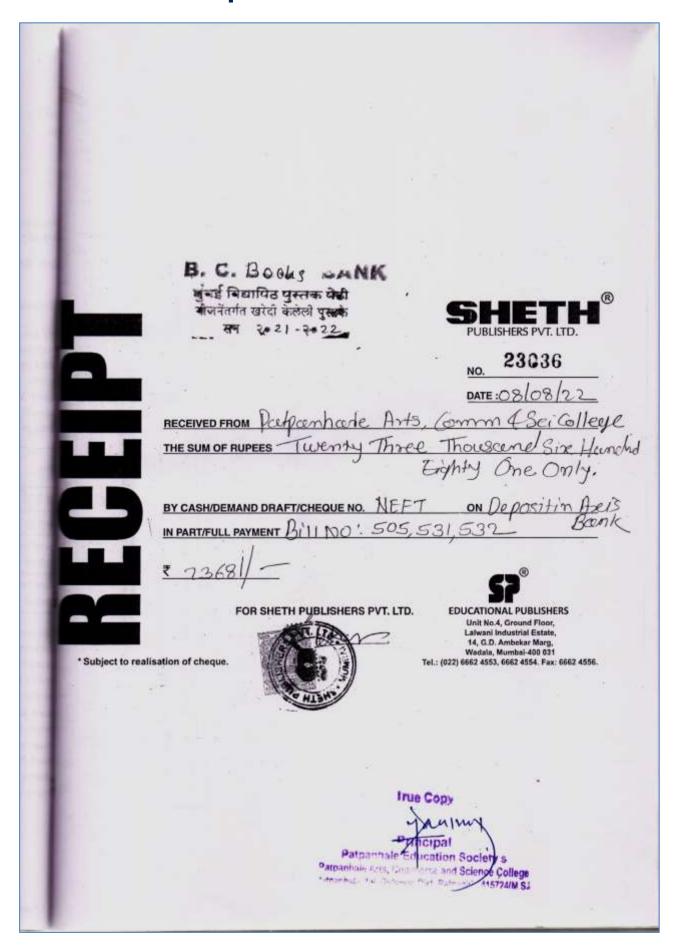

# 5.1.2 - Total number of students benefited by scholarships, freeships, etc provided by the institution / non- government agencies during the year.

| Year  | Name of the Scheme                                                                     | Number of students benefitted<br>by Non-Governmental<br>Institutions' Scheme and<br>Amount |        |  |  |
|-------|----------------------------------------------------------------------------------------|--------------------------------------------------------------------------------------------|--------|--|--|
| · oui |                                                                                        | Number of<br>Students                                                                      | Amount |  |  |
|       | Students Welfare Fund (University)     Backward Class Students Book     Bank Scheme    | 89                                                                                         | 23,051 |  |  |
|       | Students Welfare Fund (University)     Needy and Financial Backward     Class Students | 5                                                                                          | 11,250 |  |  |
|       | 3) Students Welfare Fund (University) For ST Students                                  | 0                                                                                          | 0      |  |  |
|       | Student Aid Fund (College)     Needy students                                          | 22                                                                                         | 22,000 |  |  |
|       | 5) Student Aid Fund (College)<br>Earn & Learn Scheme                                   | 01                                                                                         | 3,360  |  |  |
|       | Association of principal's of Non-<br>Government Colleges     (ANGC)                   | 15                                                                                         | 15,000 |  |  |
|       | Total                                                                                  | 132                                                                                        | 74661  |  |  |