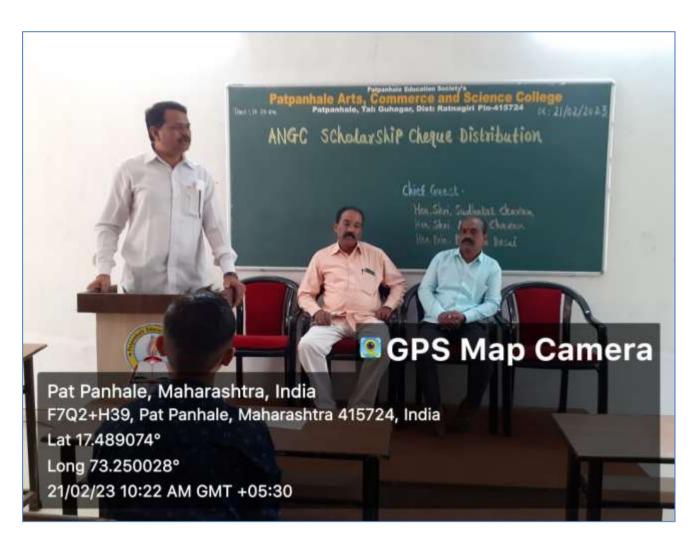

P.T.O.

Principal
Patpannale Arts Commerce & Science College
Shringartall Tal. Guhagar
Dist. Ratnagiri 415724 (Maharashtra)

Association of Non government colleges (ANGC) of the Principals provides financial applitance to needy students from economically weaker sections of the society This year ANGE approved such scholophip for 15th studeum of College. ANGC Scholaship che programme has been arrange 21/02/2-23 at 10,00 am in da85. Following dignitaries of the Parpanhale Education Society's a poincipal attended this programme with beneficiaries students. 1. Hon. Shn. S. P. Charan 2. Han shor. A. Y. Charan 3. Prin. Shn. P.A. Desay 4. Dr. P.S. Bhagwut Bhagno Cruhadobiless 5. Mis Gulleyarker S. D. Sawaut S.s. S. S. Sawant T. " Halde 5,5% Grabb proceede 8- 11 Harade N.D. Barralde. 9. 11 Halade S.R Bmae-10. 11 Mox S. R. Same Dalan J. M. 11. 11 12. 11 Utekan R. R. 13- " Maniyar S.M. Fry Jus 14. " Bandarka U.N. Roma guirga Dale 15 11 Wingnworle S. H. wah! Salan' IV. J. CATSCONCIENCY O Davdelcon M. S. K. 6 21mber Zimbar K.S. Jambhale R. M. ruhogostus bubagasten 20 21 Sanika Prope R. More M. Dalni 22 11 Rana 23 chym Principal Putpannale Arts Commerce & Science & Shringartall, Tal. Gehagar Dist Ratnagin 415724 (Maharash)