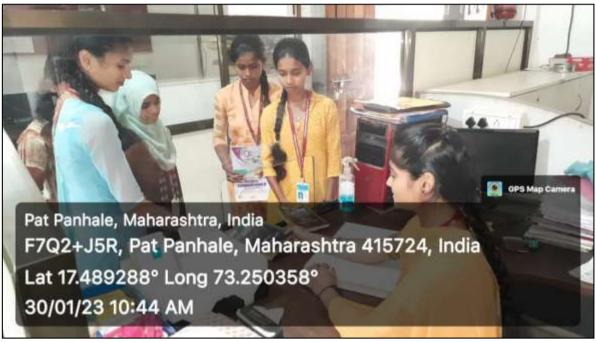

P.T.O.

Principal
Patpannale Arts Commerce & Science College
Shringartall Tal. Guhagar
Dist. Ratnagiri 415724 (Maharashtra)

Association of Non government colleges (ANGC) of the Principals provides financial applitance to needy students from economically weaker sections of the society This year ANGE approved such scholophip for 15th studeum of College. ANGC Scholaship che programme has been arrange 21/02/2-23 at 10,00 am in da85. Following dignitaries of the Parpanhale Education Society's a poincipal attended this programme with beneficiaries students. 1. Hon. Shn. S. P. Charan 2. Han shor. A. Y. Charan 3. Prin. Shn. P.A. Desay 4. Dr. P.S. Bhagwut Bhagno Cruhadobiless 5. Mis Gulleyarker S. D. Sawaut S.s. S. S. Sawant T. " Halde 5,5% Grabb proceede 8- 11 Harade N.D. Barralde. 9. 11 Halade S.R Bmae-10. 11 Mox S. R. Same Dalan J. M. 11. 11 12. 11 Utekan R. R. 13- " Maniyar S.M. Fry Jus 14. " Bandarka U.N. Roma guirga Dale 15 11 Wingnworle S. H. wah! Salan' IV. J. CATSCONCIENCY O Davdelcon M. S. K. 6 21mber Zimbar K.S. Jambhale R. M. ruhogostus bubagasten 20 21 Sanika Prope R. More M. Dalni 22 11 Rana 23 chym Principal Putpannale Arts Commerce & Science & Shringartall, Tal. Gehagar Dist Ratnagin 415724 (Maharash)