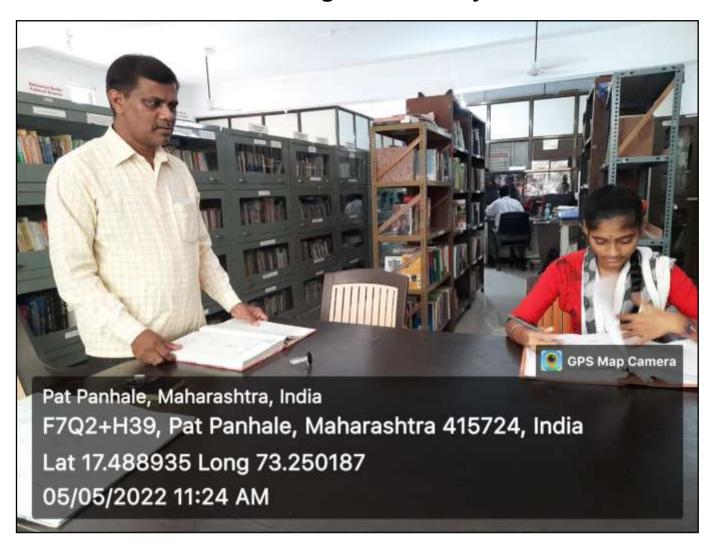

To discuss on B.C.Students Book Bank Scheme for the academic year 2022-23.

Librarian Mr. Gurav informed that the college has received a grant of Rs.26,040/- for the Backward Class Book Bank Scheme for the academic year 2021-22 from the University of Mumbai. He said that the purchase of textbooks and Reference Books has been completed from the said grant and a report should be submitted to the university by 31st August 2022. This is allowed by all members.

 To discuss the celebration of Dr.S.R.Ranganath birth anniversy, Books Exhibition and distribution of B.C.B.B.Books, Best Reader' award in academic year 2021-22.

On 12th August 2022 in the library, Amrit Mahotsav of Indian Independence and father of library science Dr. S.R. Ranganathan's birth anniversary on the occasion celebration in the library. The librarian informed the meeting about the organization of book exhibition, distribution of 'Best Reader' award and distribution of books under Mumbai University Backward Class Book Bank Scheme. This was approved by all.