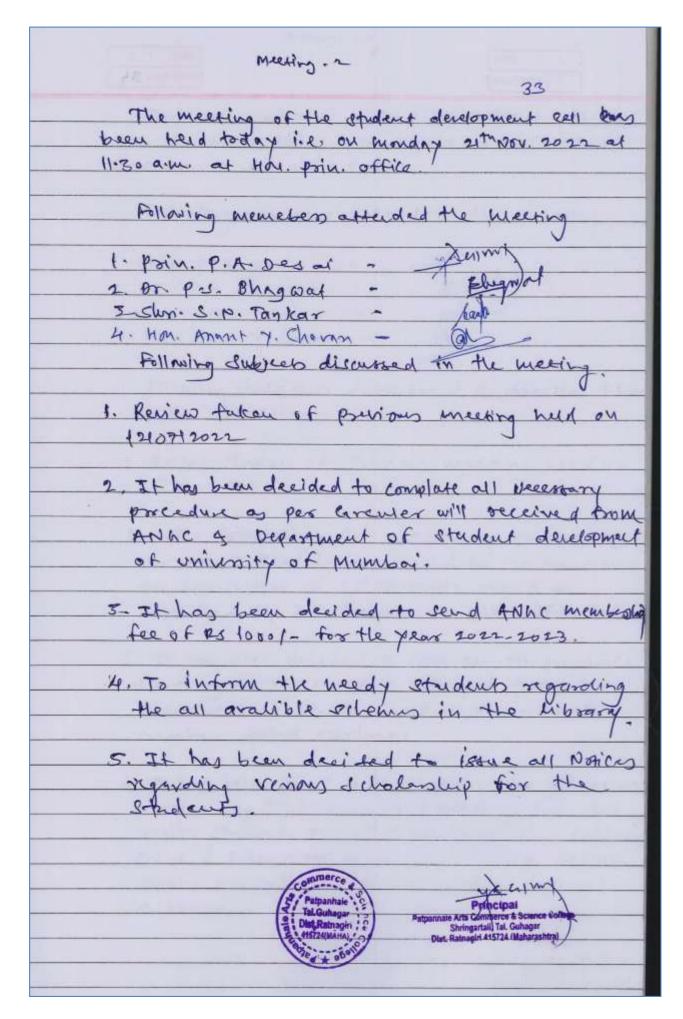

## **Minutes**

Elign/or

The meeting of the student development call boars been held today i.e. on monday 21th Nov. 2022 at 11.30 a.m. at How. prin. office.

following members attended the meeting

- 1. Prin. P.A. Desai 2 2 Dr. P.J. Bhagwaf -3 Shri. S.P. Tankar -
- Following Subjects discussed in the meeting
- 1. Review fatou of pserious meeting held on
- 2. It has been decided to complate all becausery

  procedure as per caremer will because from

  ANNC & Department of Student development

  of university of Mumbai.
- 3- It has been decided to send ANAC membership fee of RS 1000/- for the years 2022-2023.
- 4. To inform the needy students regarding the all avalible orbeins in the hibsary.
- 5. It has been decided to issue all Notices regarding verious of cholastip for the