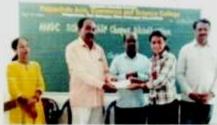

P.T.O.

Principal
Patpannale Arts Commerce & Science College
Shringartall Tal. Guhagar
Dist. Ratnagiri 415724 (Maharashtra)

Association of Non government colleges (ANGC) of the Principals provides financial applitance to needy students from economically weaker sections of the society This year ANGE approved such scholophip for 15th studeum of College. ANGC Scholaship che programme has been arrange 21/02/2-23 at 10,00 am in da85. Following dignitaries of the Parpanhale Education Society's a poincipal attended this programme with beneficiaries students. 1. Hon. Shn. S. P. Charan 2. Han shor. A. Y. Charan 3. Prin. Shn. P.A. Desay 4. Dr. P.S. Bhagwut Bhagno Cruhadobiless 5. Mis Gulleyarker S. D. Sawaut S.s. S. S. Sawant T. " Halde 5,5% Grabb proceede 8- 11 Harade N.D. Barralde. 9. 11 Halade S.R Bmae-10. 11 Mox S. R. Same Dalan J. M. 11. 11 12. 11 Utekan R. R. 13- " Maniyar S.M. Fry Jus 14. " Bandarka U.N. Roma guirga Dale 15 11 Wingnworle S. H. wah! Salan' IV. J. CATSCONCIENCY O Davdelcon M. S. K. 6 21mber Zimbar K.S. Jambhale R. M. ruhogostus bubagasten 20 21 Sanika Prope R. More M. Dalni 22 11 Rana 23 chym Principal Putpannale Arts Commerce & Science & Shringartall, Tal. Gehagar Dist Ratnagin 415724 (Maharash)