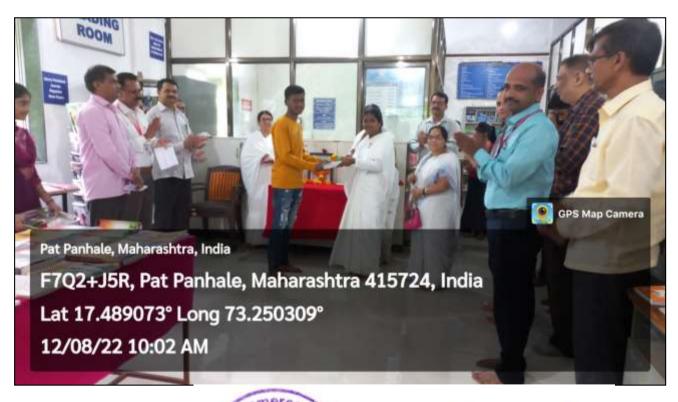

P.T.O.

Principal
Patpannale Arts Commerce & Science College
Shringartall Tal. Guhagar
Dist. Ratnagiri 415724 (Maharashtra)

Association of Non government colleges (ANGC) of the Principals provides financial applitance to needy students from economically weaker sections of the society This year ANGE approved such scholophip for 15th studeum of College. ANGC Scholaship che programme has been arrange 21/02/2-23 at 10,00 am in da85. Following dignitaries of the Parpanhale Education Society's a poincipal attended this programme with beneficiaries students. 1. Hon. Shn. S. P. Charan 2. Han shor. A. Y. Charan 3. Prin. Shn. P.A. Desay 4. Dr. P.S. Bhagwut Bhagno Cruhadobiless 5. Mis Gulleyarker S. D. Sawaut S.s. S. S. Sawant T. " Halde 5,5% Grabb proceede 8- 11 Harade N.D. Barralde. 9. 11 Halade S.R Bmae-10. 11 Mox S. R. Same Dalan J. M. 11. 11 12. 11 Utekan R. R. 13- " Maniyar S.M. Fry Jus 14. " Bandarka U.N. Roma guirga Dale 15 11 Wingnworle S. H. wah! Salan' IV. J. CATSCONCIENCY O Davdelcon M. S. K. 6 21mber Zimbar K.S. Jambhale R. M. ruhogostus bubagasten 20 21 Sanika Prope R. More M. Dalni 22 11 Rana 23 chym Principal Putpannale Arts Commerce & Science & Shringartall, Tal. Gehagar Dist Ratnagin 415724 (Maharash)